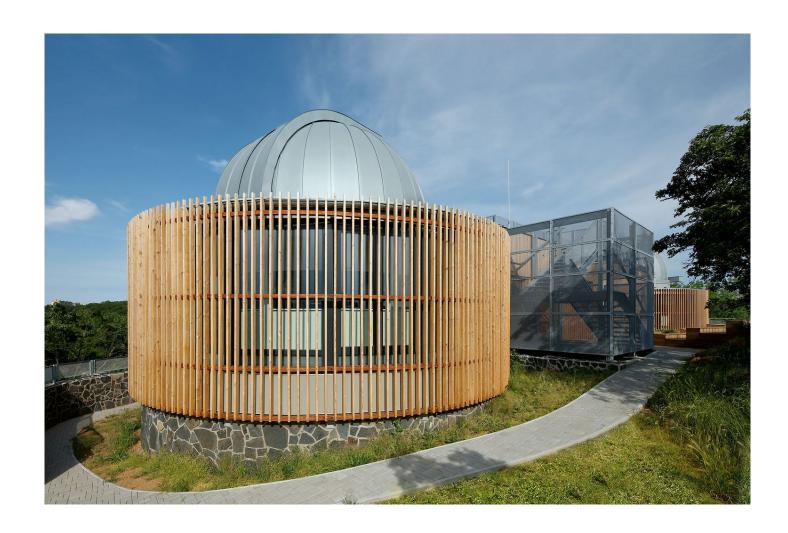

# **Copyright photo**

RHEINZINK

In harmony with nature: Integration into the landscape instead of dominating technology. This was the main idea behind the modernization and expansion of the observatory in the North Bohemian city of Teplice. Above the natural stone base, untreated wood facades rise up, crowned by two striking domes. The wooden construction of the two observation towers was given a roof covering of RHEINZINK-prePATINA blue-grey over an area of 200 m². In the course of time, the domes, as well as the wood of the facade, will develop a natural patina, allowing the observatory to visually "grow" more and more into the wooded surroundings. The exposed location on a mountain peak was also an argument in favour of titanium zinc, as this roof covering fulfils its function permanently and maintenance-free even under the influence of intensive weathering.