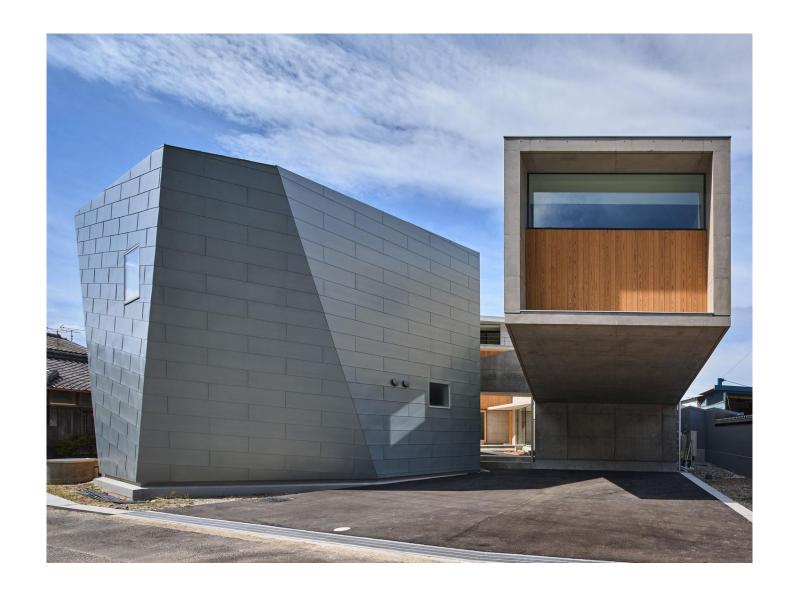

# Données techniques

Facade: 230 m<sup>2</sup> Flat Lock Tile System RHEINZINK-prePATINA blue-grey

Roof: 92 m<sup>2</sup> Double Standing Seam RHEINZINK-prePATINA blue-grey

# **Copyright photo**

Copyright: RHEINZINK; Credits: SpaceClip; Photographer: Mr. Daijiro Okada

An architectural highlight is located in the Japanese city of Wakayama, not far from Osaka. The construction of the new headquarters of the textile company A-GIRL´S CO. LTD. started in 2022 and the building was completed in the same year. In addition to the exceptional architecture, the material mix of <a href="mailto:prePATINA ECO ZINC">prePATINA ECO ZINC</a>, wood and concrete make the building particularly impressive. The building, constructed using RHEINZINK material, houses offices, an exhibition area and a shop.