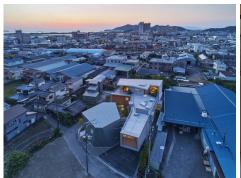

# **Copyright photo**

Copyright: RHEINZINK; Credits: SpaceClip; Photographer: Mr. Daijiro Okada

An architectural highlight is located in the Japanese city of Wakayama, not far from Osaka. The construction of the new headquarters of the textile company A-GIRL´S CO. LTD. started in 2022 and the building was completed in the same year. In addition to the exceptional architecture, the material mix of <a href="mailto:prePATINA ECO ZINC">prePATINA ECO ZINC</a>, wood and concrete make the building particularly impressive. The building, constructed using RHEINZINK material, houses offices, an exhibition area and a shop.