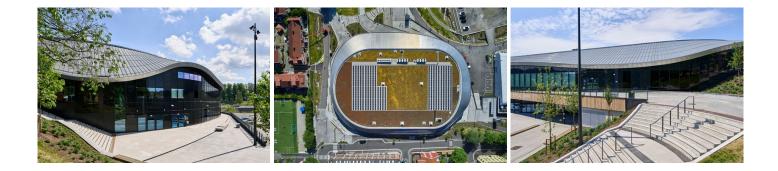

# **Copyright photo**

RHEINZINK

The new Jordal Amfi Arena, built on the footprint of its predecessor - the legendary Jordal Amfi - has a spectator capacity of 5,300 and an indoor area of 14,500 m<sup>2</sup> spread over four floors plus stands. Originally, the architects of Hille Melbye designed and optimized the arena for national and international ice hockey events, however, it can also be used for other sports and events. The facility is located in the northwest corner of the Jordal Sports Park in Oslo. This is undergoing a major redevelopment, as part of which the original open-air Amfi was to be transformed into a new stadium that is modern but still retains tradition.

Architects and builders therefore decided on a roof made of RHEINZINK-CLASSIC bright rolled. The material is decisive for the appearance of the project, can be used flexibly and is therefore ideally suited for the asymmetrical roof surface. It was installed using the double standing seam technique, and the typical zinc properties convinced everyone involved in the project. Thanks to its self-healing properties, titanium zinc from RHEINZINK is durable and low-maintenance, it can be recycled almost 100% at the end of its initial service life, and the natural patina formation gives the stadium an ever-changing, natural look.