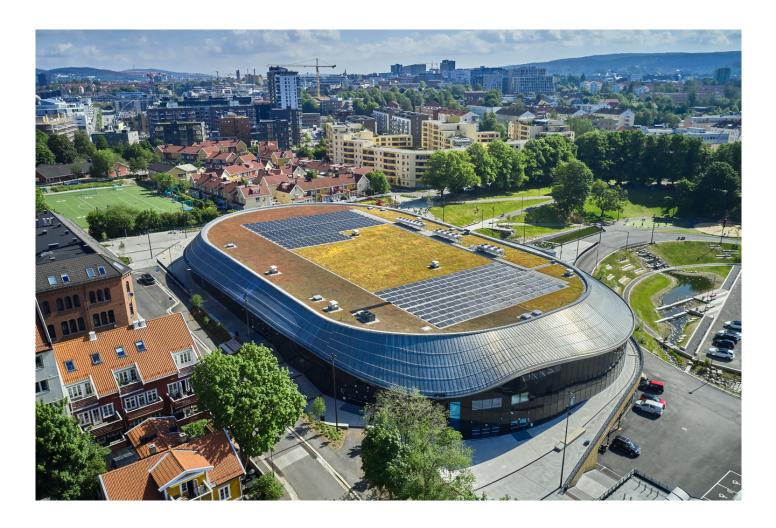

# **Copyright photo**

RHEINZINK

The new Jordal Amfi Arena, built on the footprint of its predecessor - the legendary Jordal Amfi - has a spectator capacity of 5,300 and an indoor area of 14,500 m<sup>2</sup> spread over four floors plus stands. Originally, the architects of Hille Melbye designed and optimized the arena for national and international ice hockey events, however, it can also be used for other sports and events. The facility is located in the northwest corner of the Jordal Sports Park in Oslo. This is undergoing a major redevelopment, as part of which the original open-air Amfi was to be transformed into a new stadium that is modern but still retains tradition.

The old Jordal Amfi was inspired by ancient theaters and built to host the 1952 Winter Olympics in Oslo. Its dramatic intimacy with steep and asymmetrical stands, made it a unique arena. Oslo history buffs wanted to adopt these design features for the new stadium.

Architects and builders therefore decided on a roof made of RHEINZINK-CLASSIC bright rolled. The material is decisive for the appearance of the project, can be used flexibly and is therefore ideally suited for the asymmetrical roof surface. It was installed using the double standing seam technique, and the typical zinc properties convinced everyone involved in the project. Thanks to its self-healing properties, titanium zinc from RHEINZINK is durable and low-maintenance, it can be recycled almost 100% at the end of its initial service life, and the natural patina formation gives the stadium an ever-changing, natural look.