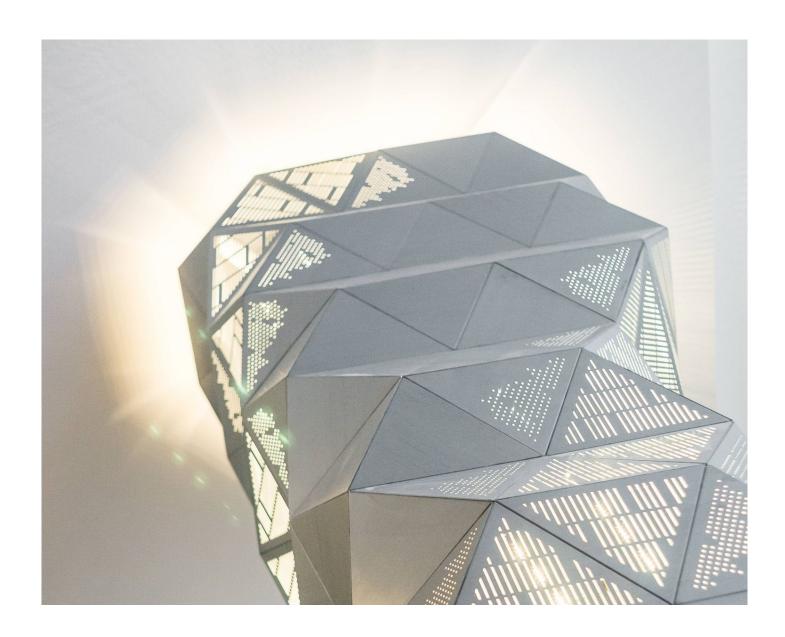

## Copyright photo

**RHEINZINK** 

After being honoured with the Michelin star, the kitchen of the Senses Restaurant was also adopted into the international restaurant ranking in 2017. However, the exquisite kitchen in Warsaw appeals to more than just the sense of taste. In addition to the edible creations on the customers' plates, the interior design of Senses is a highlight in itself. An eight-metre tall concrete column in the centre of the restaurant was designed to add a new dimension to the lighting in the room. The material chosen for this effect was perforated, backlit RHEINZINK titanium zinc sheets. The roof and facade were also designed with this material. The interior and exterior areas thus form a visual architectural highlight of the restaurant.