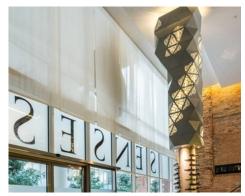

## Copyright photo

**RHEINZINK** 

After being honoured with the Michelin star, the kitchen of the Senses Restaurant was also adopted into the international restaurant ranking in 2017. However, the exquisite kitchen in Warsaw appeals to more than just the sense of taste. In addition to the edible creations on the customers' plates, the interior design of Senses is a highlight in itself. An eight-metre tall concrete column in the centre of the restaurant was designed to add a new dimension to the lighting in the room. The material chosen for this effect was perforated, backlit RHEINZINK titanium zinc sheets. The roof and facade were also designed with this material. The interior and exterior areas thus form a visual architectural highlight of the restaurant.