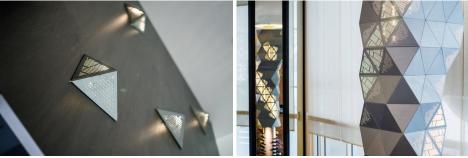

## Copyright photo

**RHEINZINK** 

After being honoured with the Michelin star, the kitchen of the Senses Restaurant was also adopted into the international restaurant ranking in 2017. However, the exquisite kitchen in Warsaw appeals to more than just the sense of taste. In addition to the edible creations on the customers' plates, the interior design of Senses is a highlight in itself. An eight-metre tall concrete column in the centre of the restaurant was designed to add a new dimension to the lighting in the room. The material chosen for this effect was perforated, backlit RHEINZINK titanium zinc sheets. The roof and facade were also designed with this material. The interior and exterior areas thus form a visual architectural highlight of the restaurant.